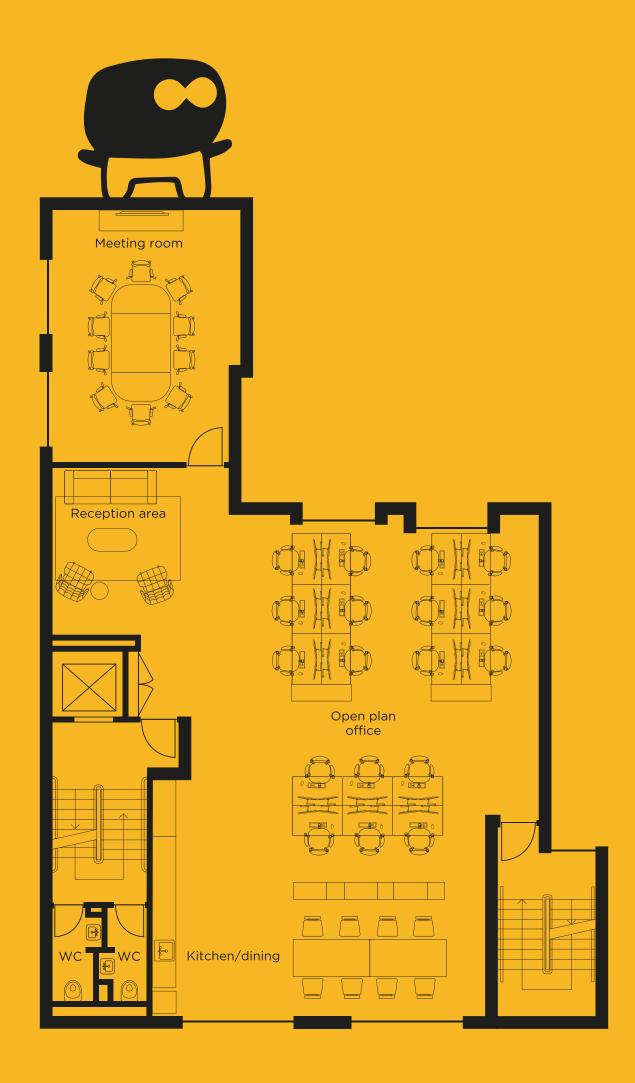

fitted, with or without furniture, from short to long term. It is up to you.

Whats more the lower ground floor is a dedicated amenity space, with 2 bookable meeting rooms, breakout space and kitchen.



































#### **Summary Specification**

#### Schedule Of Areas



Bookable meeting rooms and communal kitchen



Fibre



Air Conditioning



Bike Racks



Showers and lockers



Plug & Play

| FLOOR              | SQ. FT | SQ. M |
|--------------------|--------|-------|
| Fourth (LET)       | 935    | 87    |
| Third (LET)        | 1,537  | 143   |
| Second (AVAILABLE) | 1,531  | 142   |
| First (LET)        | 1,532  | 142   |
| Ground (LET)       | 720    | 67    |
| TOTAL              | 1,531  | 142   |





#### Tabard Works for your business



LOWER GROUND





**SECOND** 

## Tabard Works for Travel.

Tabard Works is located opposite
Borough Tube station (Northern Line)
and is a five minute walk from London
Bridge station which is served by mainline
services (including Thameslink) as well as
the Northern and Jubilee lines.





### Tabard Works for leisure.

Located in the South Bank, Tabard Works is a stone's throw from Borough Market, Flat Iron Square, and many other distractions. Bermondsey Street and Bermondsey Beer Mile are a short walk away as well as some of the best restaurants found in London.













Tabard Works for travel
Tabard Works for leisure
Tabard Works for your business
Tabard Works however you want it to
Tabard Works for you

Tabard just Works

#### CONTACT

For any further information please contact one of our agents