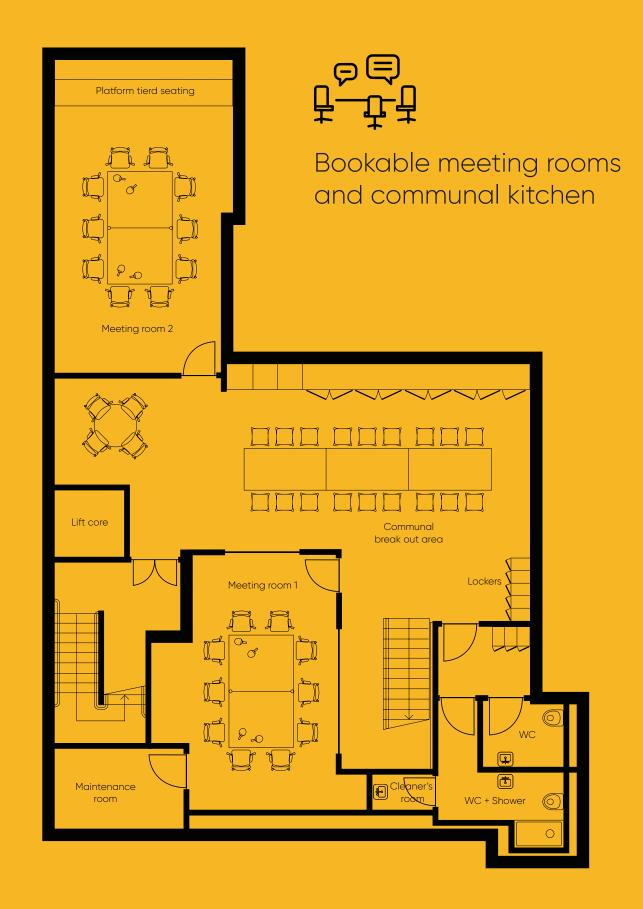

# Tabard Works. However you want it.

The offices are available to let fully fitted, with or without furniture, from short to long term. It is up to you.

Whats more the lower ground floor is a dedicated amenity space, with 2 bookable meeting rooms, breakout space and kitchen.

#### Schedule Of Areas

Bookable meeting rooms and communal kitchen

Fibre

Air Conditioning

Bike Racks

Showers and lockers

Plug & Play

| FLOOR              | SQ. FT | SQ. M |
|--------------------|--------|-------|
| Fourth (LET)       | 935    | 87    |
| Third (LET)        | 1,537  | 143   |
| Second (AVAILABLE) | 1,531  | 142   |
| First (LET)        | 1,532  | 142   |
| Ground (LET)       | 720    | 67    |
| TOTAL              | 1,531  | 142   |