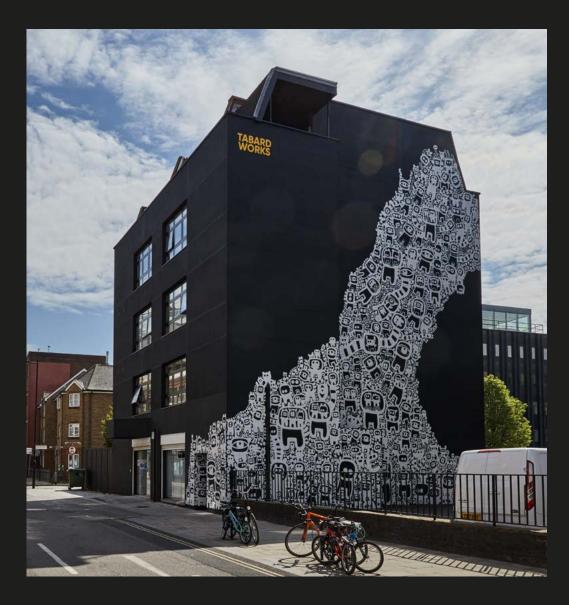

### TABARD MACRIS

6 Tabard Street, London, SE1

1,531 sq. ft fully fitted office available on flexible lease terms

# Tabard Works. However you want it.

The offices are available to let fully fitted, with or without furniture, from short to long term. It is up to you.

Whats more the lower ground floor is a dedicated amenity space, with 2 bookable meeting rooms, breakout space and kitchen.

#### CONTACT

For any further information please contact one of our agents

Max Humphreys
07718 484284
max@usp.london

Luke Austerberry
07921 406291
luke@usp.london

tabardworks.co.uk

A building by Dorrington | Designed by Silver & Co. | Mural Art by Marc Craig