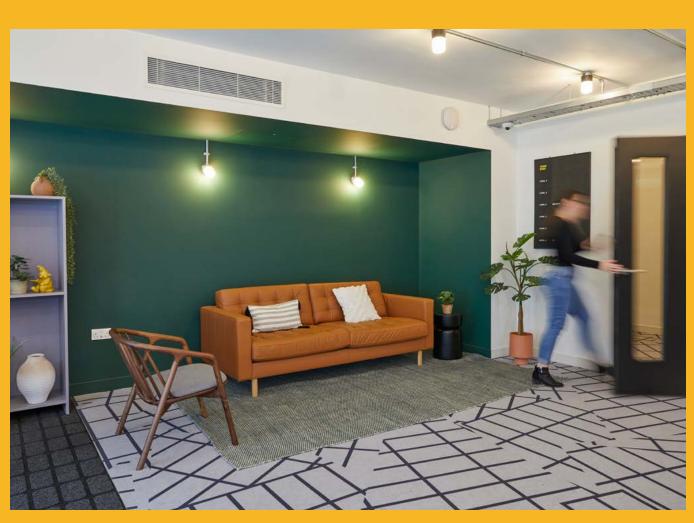

### TABARD MACRIS

6 Tabard Street, London, SE1

1,531 sq. ft fully fitted office available on flexible lease terms

# Tabard Works. However you want it.

The offices are available to let fully fitted, with or without furniture, from short to long term. It is up to you.

Whats more the lower ground floor is a dedicated amenity space, with 2 bookable meeting rooms, breakout space and kitchen.



































#### **Summary Specification**

#### Schedule Of Areas



Bookable meeting rooms and communal kitchen



Fibre



Air Conditioning



Bike Racks



Showers and lockers



Plug & Play

| FLOOR              | SQ. FT | SQ. M |
|--------------------|--------|-------|
| Fourth (LET)       | 935    | 87    |
| Third (LET)        | 1,537  | 143   |
| Second (AVAILABLE) | 1,531  | 142   |
| First (LET)        | 1,532  | 142   |
| Ground (LET)       | 720    | 67    |
| TOTAL              | 1,531  | 142   |





#### Tabard Works for your business



LOWER GROUND





**SECOND** 

## Tabard Works for Travel.

Tabard Works is located opposite
Borough Tube station (Northern Line)
and is a five minute walk from London
Bridge station which is served by mainline
services (including Thamesl