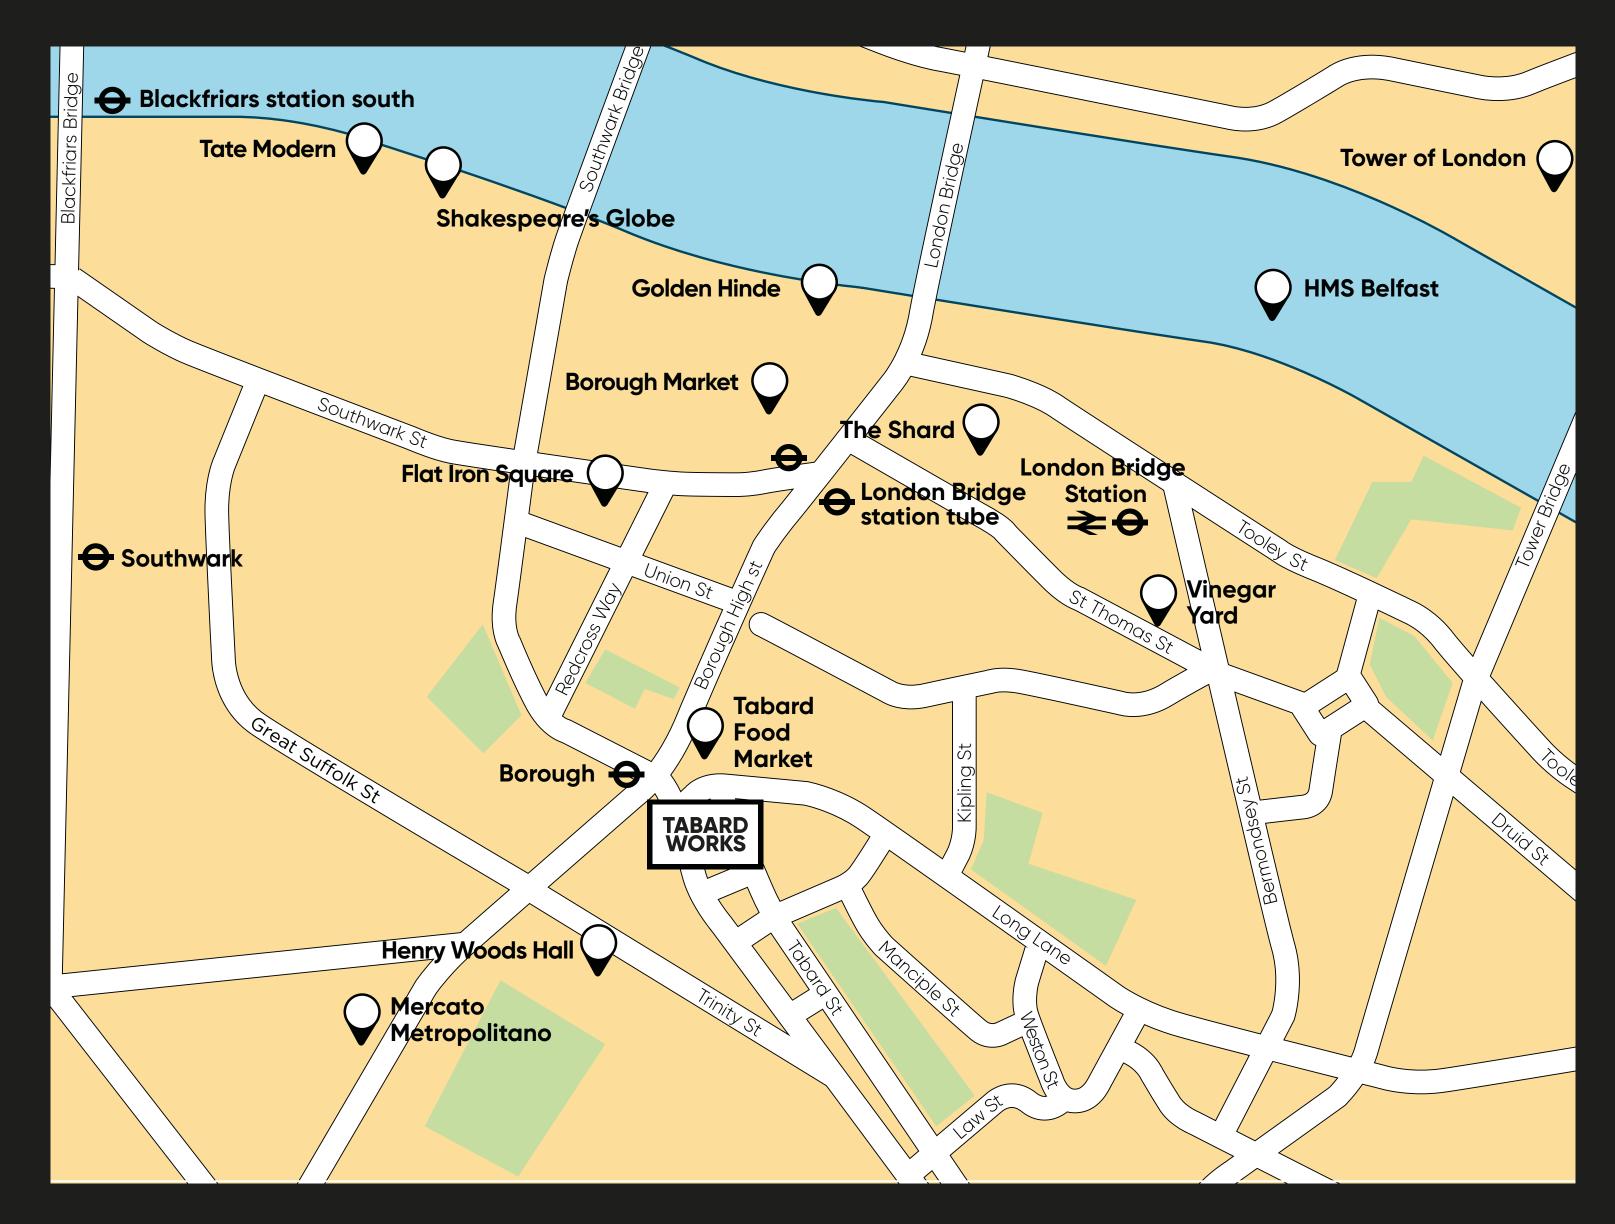

## Tabard Works for Travel.

Tabard Works is located opposite
Borough Tube station (Northern Line)
and is a five minute walk from London
Bridge station which is served by mainline
services (including Thameslink) as well as
the Northern and Jubilee lines.

### Tabard Works for leisure.

Located in the South Bank, Tabard Works is a stone's throw from Borough Market, Flat Iron Square, and many other distractions. Bermondsey Street and Bermondsey Beer Mile are a short walk away as well as some of the best restaurants found in London.