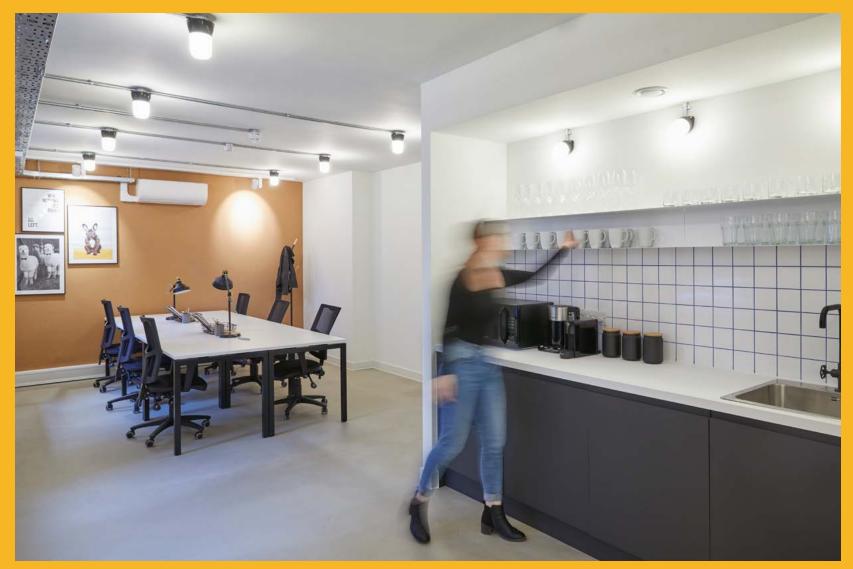

# Tabard Works. However you want it.

The offices are available to let fully fitted, with or without furniture, from short to long term. It is up to you.

Whats more the lower ground floor is a dedicated amenity space, with 2 bookable meeting rooms, breakout space and kitchen.

#### Schedule Of Areas

Bookable meeting rooms and communal kitchen

Fibre

Air Conditioning

Bike Racks

Showers and lockers

Plug & Play

| FLOOR              | SQ. FT | SQ. M |
|--------------------|--------|-------|
| Fourth (LET)       | 935    | 87    |
| Third (LET)        | 1,537  | 143   |
| Second (AVAILABLE) | 1,531  | 142   |
| First (LET)        | 1,532  | 142   |
| Ground (LET)       | 720    | 67    |
| TOTAL              | 1,531  | 142   |