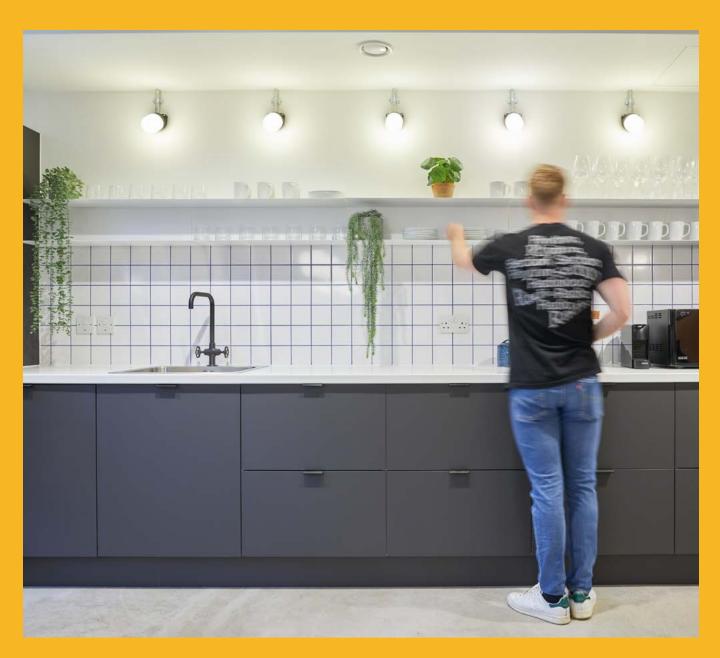

# Tabard Works. However you want it.

The offices are available to let fully fitted, with or without furniture, from short to long term. It is up to you.

Whats more the lower ground floor is a dedicated amenity space, with 2 bookable meeting rooms, breakout space and kitchen.

#### Schedule Of Areas

Bookable meeting rooms and communal kitchen

Fibre

Air Conditioning

Bike Racks

Showers and lockers

Plug & Play

| FLOOR              | SQ. FT | SQ. M |
|--------------------|--------|-------|
| Fourth (LET)       | 935    | 87    |
| Third (LET)        | 1,537  | 143   |
| Second (AVAILABLE) | 1,531  | 142   |
| First (LET)        | 1,532  | 142   |
| Ground (LET)       | 720    | 67    |
| TOTAL              | 1,531  | 142   |